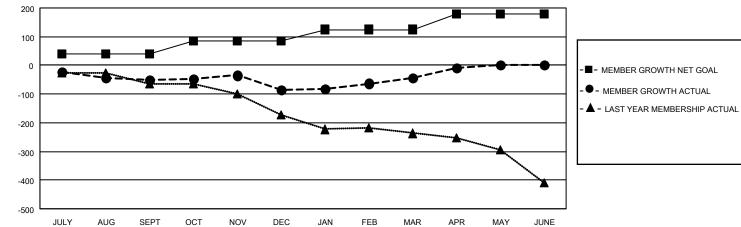

## GAT MONTHLY MEMBERSHIP PROGRESS REPORT

Multiple District N

Results as of: 5/31/2023

LOCATION: CANADA

| Clubs                 |               |           |               | Members               |                           |                         |                                                    |
|-----------------------|---------------|-----------|---------------|-----------------------|---------------------------|-------------------------|----------------------------------------------------|
| RESULTS FOR 2022-2023 |               |           |               | RESULTS FOR 2022-2023 |                           |                         |                                                    |
| QUARTER               | NEW CLUB GOAL | NEW CLUBS | DROPPED CLUBS | QUARTER               | MEMBER GROWTH NET<br>GOAL | MEMBER GROWTH<br>ACTUAL | DROPPED<br>MEMBERS ACTUAL<br>(including transfers) |
| JULY/AUG/SEPT         | 1             | 0         | 2             | JULY/AUG/SE           | PT 40                     | 63                      | 99                                                 |
| OCT/NOV/DEC           | 2             | 0         | 0             | OCT/NOV/DEC           | c 45                      | 159                     | 182                                                |
| JAN/FEB/MAR           | 1             | 0         | 0             | JAN/FEB/MAR           | 40                        | 234                     | 177                                                |
| APR/MAY/JUNE          | 4             | 0         | 0             | APR/MAY/JUN           | IE 55                     | 151                     | 94                                                 |

-■- CURRENT YEAR GOALS FOR NEW CLUBS

- - CURRENT YEAR ACTUAL NEW CLUBS

▲ - LAST YEAR ACTUAL NEW CLUBS

GOALS AND ACTUAL MEMBERS CUMULATIVE

| DROPPED CLUBS: 2 |     | 150 CLUBS OF 242 ADDED 1 OR<br>MORE NEW MEMBERS | GENDER DISTRIBUTION       |                |
|------------------|-----|-------------------------------------------------|---------------------------|----------------|
|                  |     |                                                 | MALE                      | 3,232 (60.72%) |
|                  |     |                                                 | FEMALE                    | 2,090 (39.26%) |
| DROPPED MEMBERS  |     |                                                 | NON BINARY                | 0 (0.00%)      |
| DECEASED         | 90  |                                                 | PREFER NOT TO ANSWER      | 1 (0.02%)      |
| CLUB CANCELLED   | 0   |                                                 | TOTAL FAMILY UNIT MEMBERS | 1,073          |
| OTHER            | 462 | CLICK HERE FOR CUMULATIVE                       | TOTAL FAMILY UNIT MEMBERS | 1,073          |
| TOTAL            | 552 | MEMBERSHIP DATA                                 | FAMILY MEMBERS PAYING HAL | F 551          |
|                  |     |                                                 |                           |                |