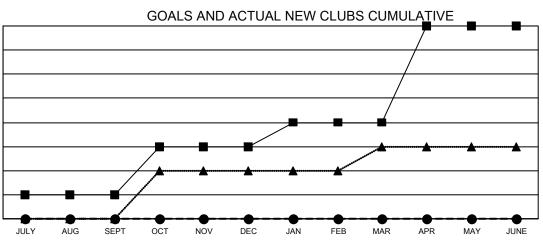

## GAT MONTHLY MEMBERSHIP PROGRESS REPORT

Multiple District N

Results as of: 5/31/2023

LOCATION: CANADA

| Clubs                 |               |           |               | Members               |                           |                         |                                                    |
|-----------------------|---------------|-----------|---------------|-----------------------|---------------------------|-------------------------|----------------------------------------------------|
| RESULTS FOR 2022-2023 |               |           |               | RESULTS FOR 2022-2023 |                           |                         |                                                    |
| QUARTER               | NEW CLUB GOAL | NEW CLUBS | DROPPED CLUBS | QUARTER               | MEMBER GROWTH NET<br>GOAL | MEMBER GROWTH<br>ACTUAL | DROPPED<br>MEMBERS ACTUAL<br>(including transfers) |
| JULY/AUG/SEPT         | 1             | 0         | 2             | JULY/AUG/SE           | PT 40                     | 63                      | 99                                                 |
| OCT/NOV/DEC           | 2             | 0         | 0             | OCT/NOV/DEC           | c 45                      | 159                     | 182                                                |
| JAN/FEB/MAR           | 1             | 0         | 0             | JAN/FEB/MAR           | 40                        | 234                     | 177                                                |
| APR/MAY/JUNE          | 4             | 0         | 0             | APR/MAY/JUN           | IE 55                     | 151                     | 94                                                 |

-■- CURRENT YEAR GOALS FOR NEW CLUBS

- - CURRENT YEAR ACTUAL NEW CLUBS

▲ - LAST YEAR ACTUAL NEW CLUBS

GOALS AND ACTUAL MEMBERS CUMULATIVE

| DROPPED CLUBS: 2 |     | 150 CLUBS OF 242 ADDED 1 OR<br>MORE NEW MEMBERS | GENDER DISTRIBUTION       |                |
|------------------|-----|-------------------------------------------------|---------------------------|----------------|
|                  |     |                                                 | MALE                      | 3,232 (60.72%) |
|                  |     |                                                 | FEMALE                    | 2,090 (39.26%) |
| DROPPED MEMBERS  |     |                                                 | NON BINARY                | 0 (0.00%)      |
| DECEASED         | 90  |                                                 | PREFER NOT TO ANSWER      | 1 (0.02%)      |
| CLUB CANCELLED   | 0   |                                                 | TOTAL FAMILY UNIT MEMBERS | 1,073          |
| OTHER            | 462 | CLICK HERE FOR CUMULATIVE                       | TOTAL FAMILY UNIT MEMBERS | 1,073          |
| TOTAL            | 552 | MEMBERSHIP DATA                                 | FAMILY MEMBERS PAYING HAL | F 551          |
|                  |     |                                                 |                           |                |